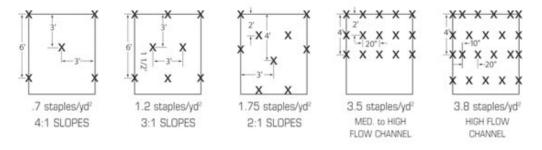

<u>Longevity</u>: The Functional Longevity is approximately 1 growing season depending on sunlight, moisture and environmental conditions.

**Recommended Applications:** EG-2s is recommended for use on slopes up to 2:1 and in medium flow channels.